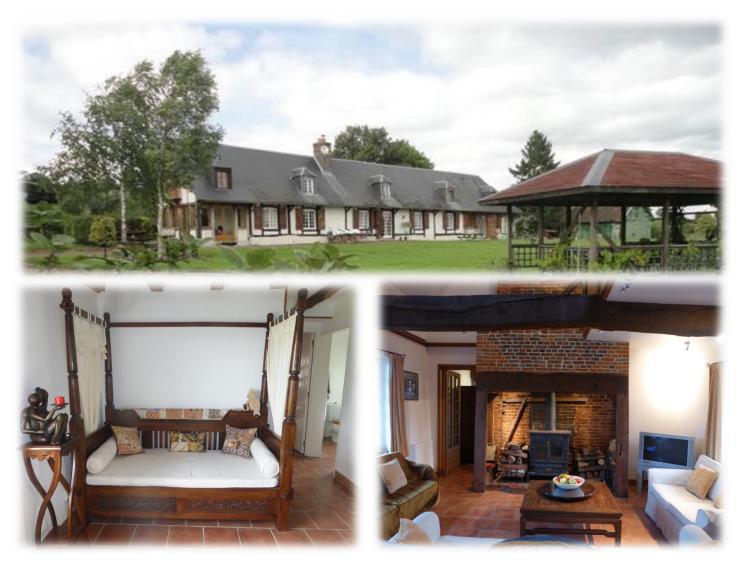

## **Special fundraiser for NLLB:**

Farmhouse near Neufchatel en Bray, Normandy, France (60km from Paris).

An excellent opportunity to gather up to 16 people in this stunning 7 bedroom/6 bathroom farmhouse. This makes for a perfect romantic getaway, a ladies-week, an artist gathering, or a family reunion!

One of our many wonderful supporters, Anita Fenton, has generously offered her beautiful farmhouse in France at a discounted rental price during the months of April, May, September, and October of 2018 for one week (Saturday). She will donate £1000 to NLLB. The regular price is £1500 per week, but it is being offered at a discounted price of £1200.

For further details regarding the farmhouse: <a href="https://www.ownersdirect.co.uk/accommodation/p8157711">https://www.ownersdirect.co.uk/accommodation/p8157711</a>

Please note this is a one week offer and must be booked by March 31, 2018